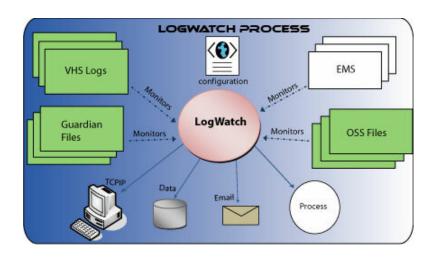

#### **Operational Intelligence Tool**

LogWatch monitors application log files to provide real time detection of errors and raise alerts to facilitate quick resolution

LogWatch is a Guardian program that watches log files for new entries and examines the content for a configured error pattern. When an anomaly is detected, LogWatch raises alert to notify team members via email, text, VHS or file records.

## LogWatch consolidates and centralizes application logging

LogWatch allows monitoring of application logs from different programs and consolidates them into a single central log file for easy trouble-shooting.